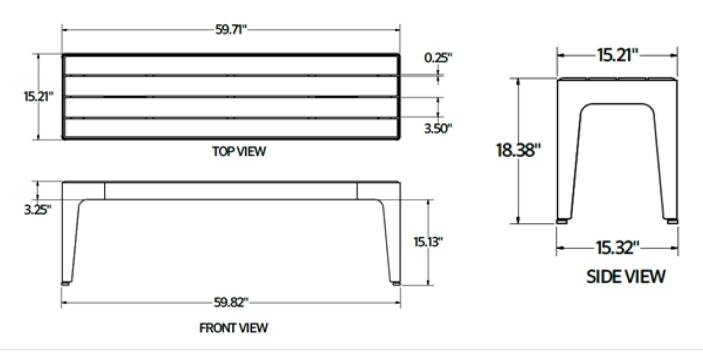

### Material

The flat bench is composed of 0.75" x 3.5" (1" x 4" nominal dimensions) recycled plastic seat planks made of 95% recycled content by weight.

The frame and supports are made of 14-gauge steel and are designed to support 200 lbs. per linear foot.