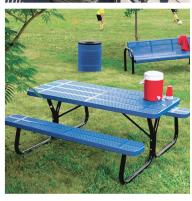

## **ANOVA**®

**Anova** creates **heavy duty**, low-maintenance furniture. Materials such as coated metal, thermally modified hardwood and recycled plastics are available. Their designs are built to last and **can be permanently attached to most surfaces.** 