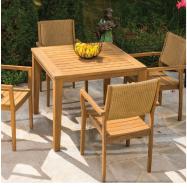

**Lloyd Flanders** expertly blends premium **natural wicker weaves** with durable aluminum frames to create elegant commercial grade solutions. They are also known for their **teak furniture options and high end sofa sets.** 